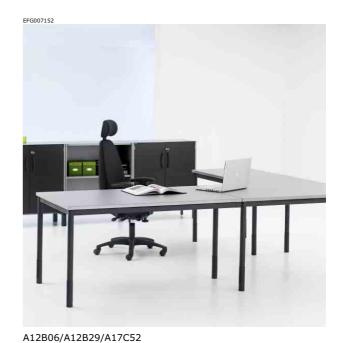

f 22 mm chipboard, veneerd with 0,6 mm in beech (R5) and birch (B5) with straight edges. Table tops in laminate (MB, MR, ME, MV, M6 and MA) have a core of 22 mm chipboard with straight edges.
- Height adjustable between 670-820 mm.
- Traditional leg frame Ø 42 mm with "a leg in each corner" connected with long bars. Frame lacquered in white (14), dark grey metallic structure (26) or black structure (24).
- Assembling: Frame is easily put together with an Allen key. The desk tops are simply pressed onto the bars, no tools are necessary for this.
- Guarantee: 5 years liability for defects resulting from faulty design, materials or workmanship.
- Complies with established criteria for furniture eco-labelling. Minor deviations may occur.
- Tested according to: EN 527-1, EN 527-2, EN 527-3.





## A17C97/A17D97/A29C07



S-model = straight edge



365230



V29B08