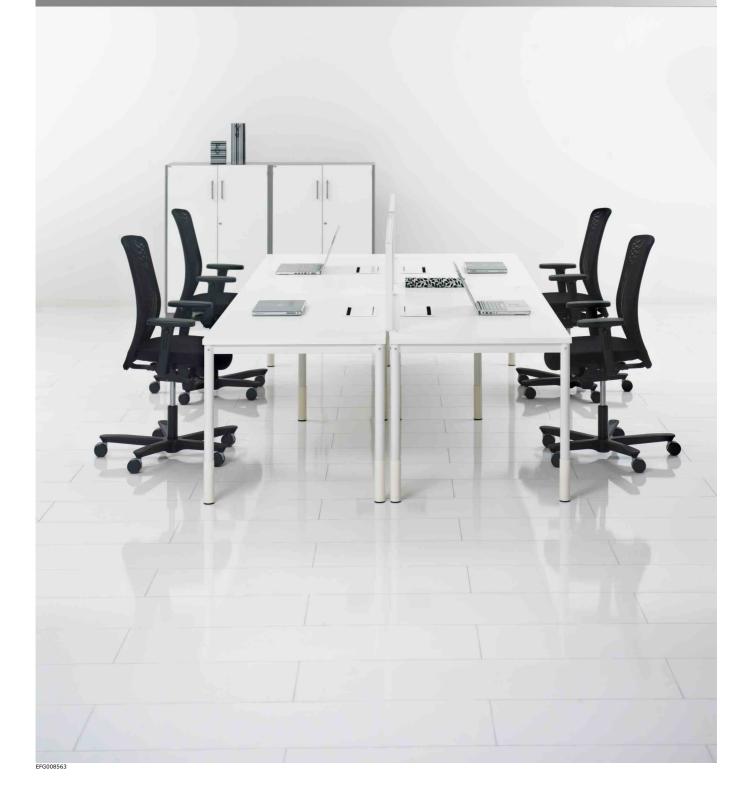

## EFG Team Pro

EFG Team Pro is still one of the most flexible furniture systems on the market today. It is suitable for all types of office environments, large or small. The range is extremely easy to assemble and reconfigurate.

## Product info

- Free-standing or connected tables in various sizes and shapes.
- Table tops with a core of 22 mm chipboard, veneerd with 0,6 mm in beech (R5) and birch (B5) with straight edges. Table tops in laminate (MB, MR, ME, MV, M6 and MA) have a core of 22 mm chipboard with straight edges.
- Height adjustable between 670-820 mm.
- Traditional leg frame Ø 42 mm with "a leg in each corner" connected with long bars. Frame lacquered in white (14), dark grey metallic structure (26) or black structure (24).
- Assembling: Frame is easily put together with an Allen key. The desk tops are simply pressed onto the bars, no tools are necessary for this.
- Guarantee: 5 years liability for defects resulting from faulty design, materials or workmanship.
- Complies with established criteria for furniture eco-labelling. Minor deviations may occur.
- Tested according to: EN 527-1, EN 527-2, EN 527-3.