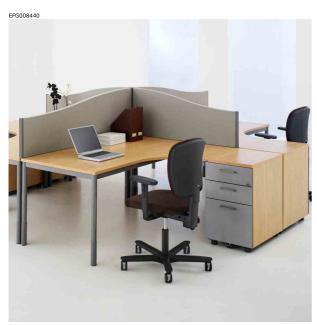

## EFG Team Pro

EFG Team Pro is still one of the most flexible furniture systems on the market today. It is suitable for all types of office environments, large or small. The range is extremely easy to assemble and reconfigurate.

## Product info

- Free-standing or connected tables in various sizes and shapes.
- Table tops with a core of 22 mm chipboard, veneerd with 0,6 mm in beech (R5) and birch (B5) with straight edges. Table tops in laminate (MB, MR, ME, MV, M6 and MA) have a core of 22 mm chipboard with straight edges.
- Height adjustable between 670-820 mm.
- Traditional leg frame Ø 42 mm with "a leg in each corner" connected with long bars. Frame lacquered in white (14), dark grey metallic structure (26) or black structure (24).
- Assembling: Frame is easily put together with an Allen key. The desk tops are simply pressed onto the bars, no tools are necessary for this.
- Guarantee: 5 years liability for defects resulting from faulty design, materials or workmanship.
- Complies with established criteria for furniture eco-labelling. Minor deviations may occur.
- Tested according to: EN 527-1, EN 527-2, EN 527-3.